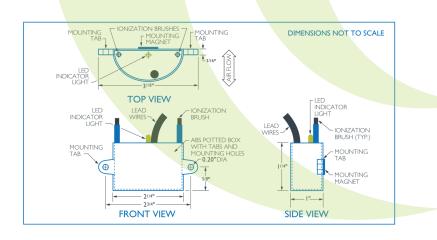

### **APPLICATIONS**

The PlasmaPURE 600 is a brush-style needlepoint ionizer producing positive and negative oxygen ions that neutralize odors and harmful pollutants. This unit is highly versatile as it may be installed in a furnace, an air handling unit, fan coil unit, PTAC, heat pump or ductless split system. The unit is self-contained in a potted ABS enclosure which has molded tabs with mounting holes for fan inlet mounting with screws or magnets. Models are available to accept 12VAC, 24VAC, 120VAC and 230VAC without the use of an external power supply.

## **SPECIFICATIONS**

| Airflow capacity              | 2,400 CFM             |
|-------------------------------|-----------------------|
| Pressure drop                 | Less than 0.01 in. WG |
| Housing material              | ABS                   |
| Weight                        | 0.2 lbs               |
| Maximum operating temperature | 200 °F (93 °C)        |
| Voltage input                 | 24V AC                |
| Power consumption             | Less than 1 watt      |
| Frequency                     | 50/60 hertz           |